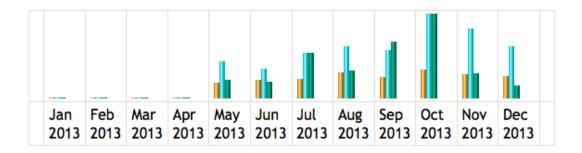

## TOWNSHIP ONLINE VIDEO REPORT - 2013

The Township's online video content delivery provider, Telvue, provides monthly usage data, which I have compiled for your consumption. In summary, the viewership of online government meetings is led broadly by those watching "live" programs, averaging over 90% of total bandwidth consumed. "On-demand" viewership data suggests viewing patterns and preferences, as shown below.

## Monthly "History"

The following is a summary of Unique Visitors, Hits, and Total Bandwidth viewed.

| Month     | Unique visitors | Hits | Bandwidth |
|-----------|-----------------|------|-----------|
| MAY       | 88              | 508  | 4.44 GB   |
| JUNE      | 101             | 413  | 3.90 GB   |
| JULY      | 107             | 629  | 10.76 GB  |
| AUGUST    | 142             | 722  | 6.62 GB   |
| SEPTEMBER | 117             | 667  | 13.52 GB  |
| OCTOBER   | 160             | 1162 | 20.00 GB  |
| NOVEMBER  | 135             | 966  | 5.82 GB   |
| DECEMBER  | 123             | 722  | 3.01 GB   |
| TOTAL     | 973             | 5789 | 68.08 GB  |
| AVG/MONTH | 122             | 724  | 8.51 GB   |