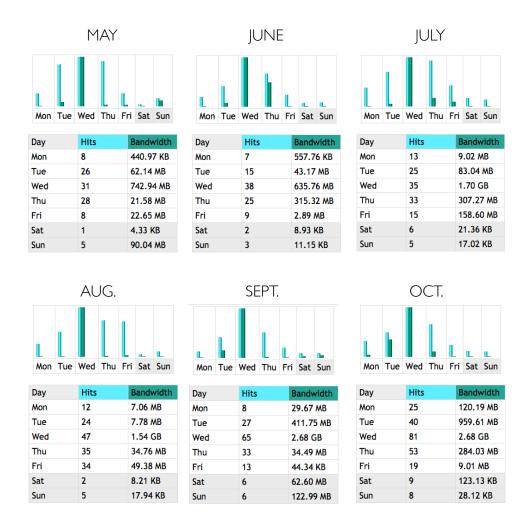

## Days of Week

A monthly total of Hits and Total Bandwidth viewed, by day (May-Dec.).