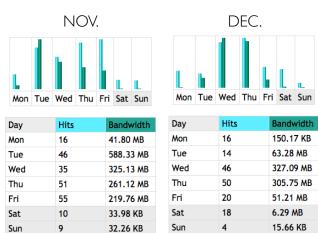

## Days of Week

A monthly total of Hits and Total Bandwidth viewed, by day (May-Dec.).