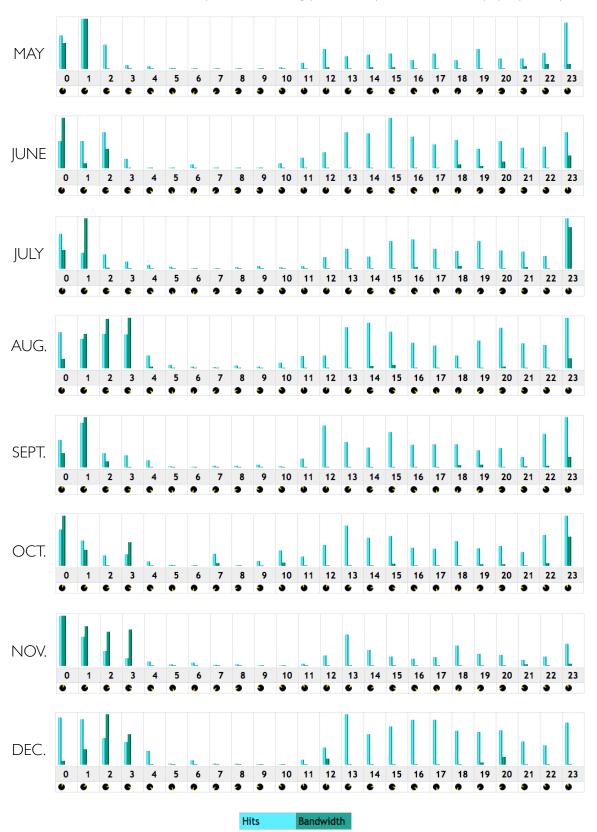

Hours of the Day

A relative view of daily online viewing patterns, by hours of the day (May-Dec.).