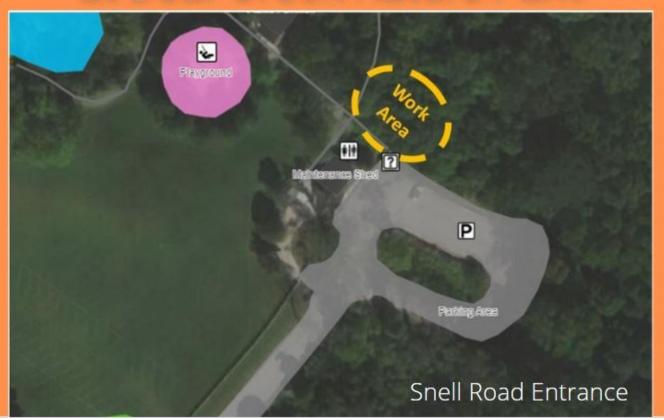

## Notice: Tree Work at Bear Creek Nature Park this Wednesday (4/6) and Thursday (4/7)!

Tree work will occur at Bear Creek Nature Park, 740 West Snell Road, starting at 8am on Wednesday morning so we can start preparing for the installation of permanent restrooms later this spring. The work location is across from existing enclosure for portable restrooms, near the Snell Road parking lot. Access to the work area will be restricted to tree contractors only. Safety fence and signage will be erected across trails leading to the work area. The parking lot and current restrooms are still available for use. Park visitors are advised to use other park areas while this work is taking place. For questions, please contact the Parks and Recreation Office (248) 651-7810 between 8am and 4:30 pm.